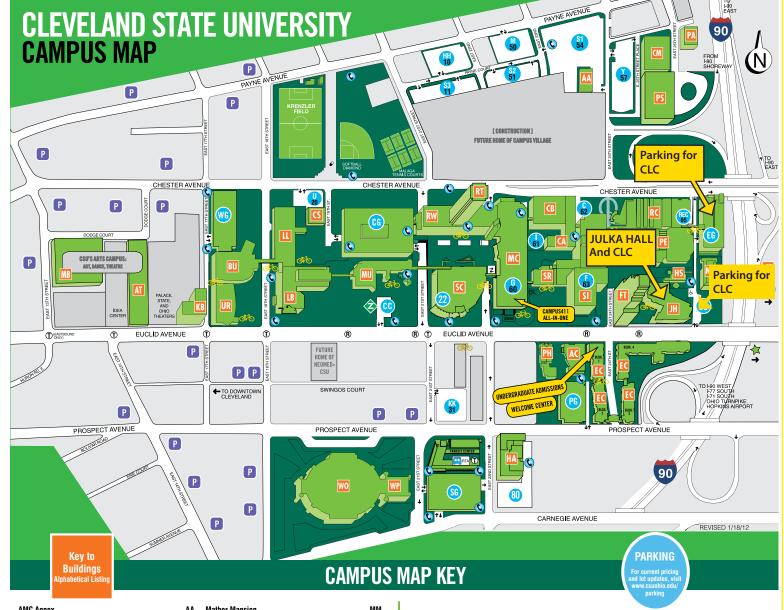

| AMC Annex                                                    | AA Mather Mansion MM                                                                 |
|--------------------------------------------------------------|--------------------------------------------------------------------------------------|
| Parker Hannifin Administration Center                        |                                                                                      |
| Allen Theater                                                | AT Waetjen Auditorium, Drinko Recital Hall                                           |
| Arts Campus                                                  | Parker Hannifin HallPH                                                               |
| Business College                                             | BU Physical Education                                                                |
| MAGNET Building                                              | CM Plant AnnexPA                                                                     |
| Campus International School                                  |                                                                                      |
| 3000 Euclid Ave. – not shown on map                          | Recreation Center                                                                    |
| Campus Safety                                                | CS Rhodes Tower                                                                      |
|                                                              | Rhodes WestRW                                                                        |
| Chester Building                                             | Science Dununy Si                                                                    |
| Chester Building Annex                                       | Science & Research Center                                                            |
| Cole Center                                                  | Stilwell Hall                                                                        |
| Euclid Commons                                               | Viking outlitters — 650 books and Spiritwear                                         |
| Admissions; Parking & Transportation Services                | Urban Affairs BuildingØ UR                                                           |
| Fenn Tower                                                   | FT Glickman-Miller Hall, Maxine Goodman Levin College of Urban Affairs               |
| Health Sciences                                              | HS Viking Hall                                                                       |
| Heritage Hall                                                | HA Wolstein Center                                                                   |
| Julka Hall                                                   | JH Bert L. & Iris S. Wolstein Center, Henry A. Goodman Arena                         |
| College of Education and Human Services<br>School of Nursing | Wolstein Center Pavilion & Banquet Center WP<br>Gerald H. Gordon Conference Pavilion |
| Keith Building (Temporary)                                   | KB                                                                                   |
| Law Building 🕉                                               | LB Emergency Telephones                                                              |
| Bert L. Wolstein Hall, Cleveland-Marshall College of Law     | Rike Pack Locations                                                                  |
| Law Library 🖘 🕏                                              | LL (0)                                                                               |
| L <b>ibrary</b>                                              |                                                                                      |
| Middough Building                                            | Zipcar Location                                                                      |
| Arts Campus                                                  | Trolley Stop Locations                                                               |

Visitors to Campus may purchase parking in the East Garage (EG), West Garage (WG), South Garage (SG) and Prospect Garage (PG). After 5:00 p.m. and weekends Lot CG is also available. Short term metered parking is in Lot 66, Lot I and Lot U.

Faculty, Staff and Students may purchase a Pre Paid parking hang tag or may register for a complimentary Daily Use parking hang tag and pay each day. Daily usage parking is limited at all times to attended lots and does not include overnight parking.

State of Ohio Disabled Parking Permit, either temporary or long term, is required for parking in areas designated for persons with disabilities. Permits can be obtained from the Ohio BMV, http://bmv.ohio.gov/

Lot C(62) Disabled Parking only &

(hourly rate) 🖔

Pre Paid Staff and Faculty only

Pre Paid, Must Pay, Visitors\* &

Lot \$1(54) Pre Paid, Must Pay Lot S2(51) Pre Paid Lot S3(11) Pre Paid

Lot U(20)

Lot WG

.... Neighborhood Parking Lots

Parking is offered based upon availability. Parking Fees and Policies are applicable at all times. The Parking Office is located in Euclid Commons. Parking lot use parameters are subject to change. Check CSU web site for updates.

| Lot CC                                                    | Disabled Parking only &                                                 | Lot AA(90) Pre Paid &                                                      |  |
|-----------------------------------------------------------|-------------------------------------------------------------------------|----------------------------------------------------------------------------|--|
| Lot CG                                                    | Pre Paid; Daily Usage after 2:00 p.m.,                                  | 3100 Chester Ave. – not shown on map                                       |  |
|                                                           | Visitors after 5 p.m. and weekends &                                    | Lot HH(10) Pre Paid                                                        |  |
| Lot EG                                                    | Pre Paid, Daily Usage, Visitors* 🕹                                      | Lot KK(31) Pre Paid                                                        |  |
| Lot F(63)                                                 | Pre Paid Staff and Faculty only;<br>Pre Paid Students after 2:00 p.m.** | Lot REC(65) REC Parking Passes only;<br>Visitors Parking (meters only)** & |  |
| Lot G(60)                                                 | Pre Paid Staff and Faculty only;                                        | Lot 22(SC) Visitors (hourly rate)** &                                      |  |
|                                                           | Pre Paid Students after 2:00 p.m. and weekends &                        | Lot 66 Meters &                                                            |  |
| Lot I(61)                                                 | Pre Paid Staff and Faculty only 🕹                                       | Lot 80 Pre Paid (in marked spaces)                                         |  |
| Lot M(50)                                                 | Pre Paid                                                                | Accessible Parking Info                                                    |  |
| Lot PG PG Access Passes, Visitors Parking (hourly rate) & | PG Access Passes, Visitors Parking                                      | & Reserved parking spaces available                                        |  |
|                                                           | * Garage parking                                                        |                                                                            |  |
| Lot SG                                                    | SG Access Passes, Visitors Parking                                      | ** Under the building parking                                              |  |
|                                                           |                                                                         |                                                                            |  |

## Alternatives to CSU Parking:

Lot Y(57) Pre Paid &

 Choose RTA, 2) take advantage of metered parking on nearby streets (managed by the City of Cleveland), 3) choose a neighborhood parking lot operated by a private parking company or 4) borrow a Zipcar on campus 24/7!